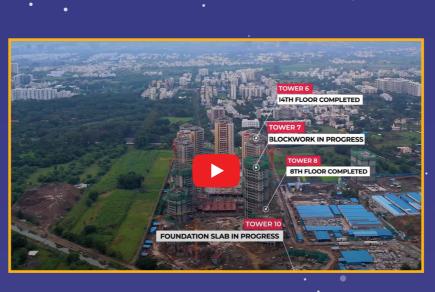

#### YOUR DREAM HOME IN THE MAKING

Witness the construction of your home as it happens, giving you a sneak peek into the process and progress.

JOYVILLE HADAPSAR ANNEXE

CONSTRUCTION UPDATES BRINGING YOUR FUTURE HOME CLOSER TO THE PRESENT

JOYVILLE WESTERN HEIGHTS Near Santragachi

JOYVILLE VIRAR Virar West, Mumbai

JOYVILLE GURUGRAM Sector 102, Gurugram JOYVILLE HINJAWADI Near Phase I, Hinjawadi JOYVILLE HADAPSAR ANNEXE Pune-Solapur Highway, Pune