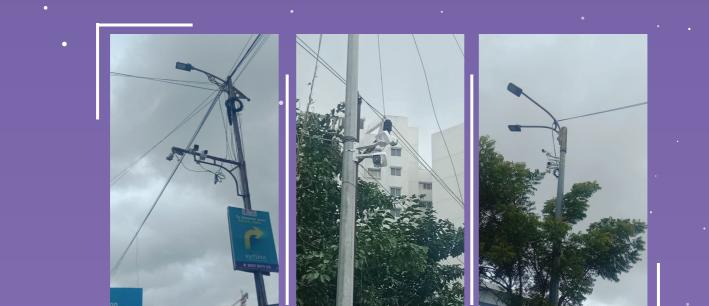

# CSR INITIATIVE:

Joyville Installs 16 CCTV Cameras for Road Safety in CSR Initiative

We are delighted to share the news of the accomplished CSR initiative in partnership with the Hinjawadi Police Station. We have effectively implemented our project, which involved the installation of 16 CCTV cameras at strategic intersections adjacent to our Hinjawadi location. These four crucial junctions comprise Gangaramwadi Chowk, where we've deployed 4 cameras, Phase-3 TCG Society Megapolis Corner Chowk, also equipped with 4 cameras, Mahalunge Link Road, featuring 4 cameras, and Chand Phata, where we've installed 4 cameras as well.